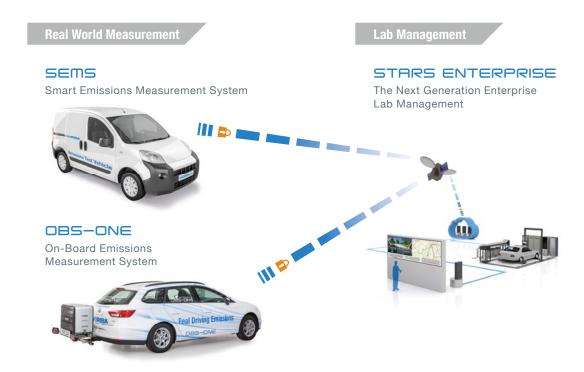

HORIBA Automotive Test Systems

SMART EMISSIONS MEASUREMENT SYSTEM

SEMS

## **SEMS**

# **Smart Emissions Measurement System**

SEMS, the Smart Emissions Measurement System, is a highly compact unit. It can be used to collect emissions data and offers multiple analysis options. Due to SEMS' small size, measurements can be taken over a long period of time during road use and from a statistically reliable number of vehicles. Fields of application include the testing for conformity and development and the long-term tracking of the vehicle's environmental influence under real operating conditions.

### **FEATURES**

- » Included in the RDE 4 Regulation (EU 2018/1832) for In-Service Conformity
- » Invisible from the outside, small and easy to install
- » Independent from vehicle or engine vendor
- » Use of OBD interface data possible
- » Applicable for mass data management
- » Integrated into STARS Enterprise platform