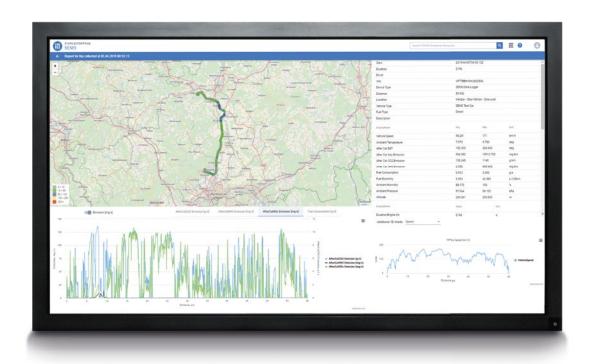

# **Mass Data Management of Emissions Data**

The SEMS allows to collect emissions data from different sources (e. g. light- and heavy-duty vehicles, non-road mobile machinery, vessels) and analyze them immediately when they occur. While some parameters are measured directly ( $NO_X$  and  $NH_3$ ), others are calculated through the data processing. This combined data is then used to fulfill customer requirements such as individual trip reports or field pollution reports.

### **COMPARABLE DATA**

- » Standardized sensors
- » Real-time emissions monitoring

#### SIMPLE

- » Easy and fast installation and integration
- » Automatic data upload to cluster server