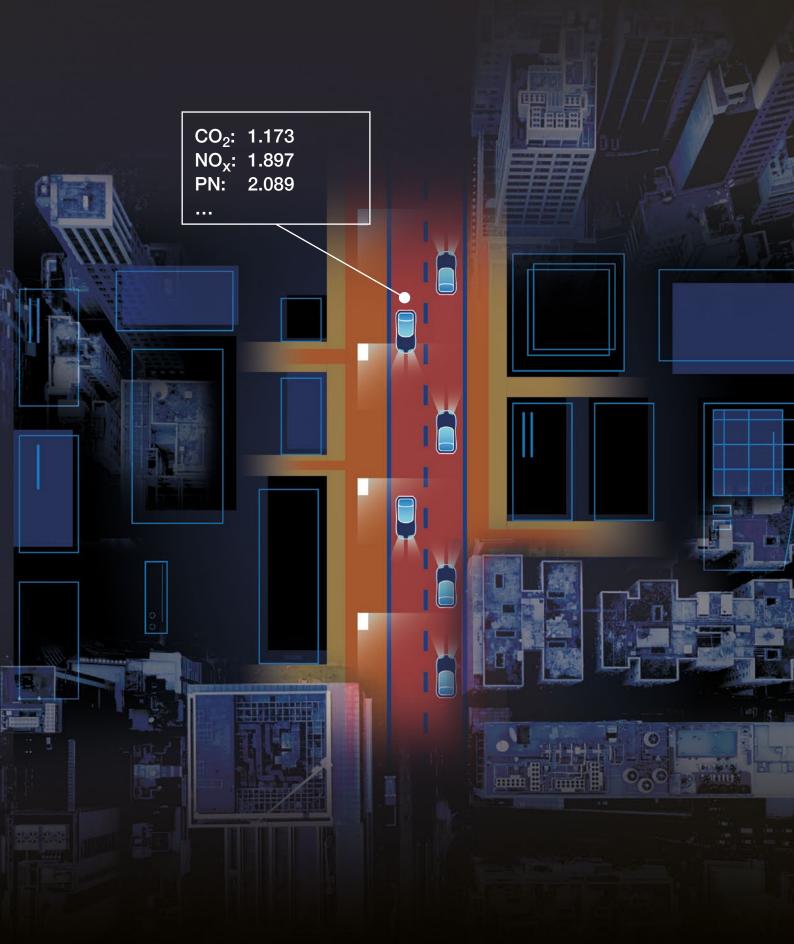

# **Smart Emissions Measurement System**

SEMS, the Smart Emissions Measurement System, is a highly compact unit. It can be used to collect emissions data and offers multiple analysis options. Due to SEMS' small size, measurements can be taken over a long period of time during road use and from a statistically reliable number of vehicles. Fields of application include the testing for conformity and development and the long-term tracking of the vehicle's environmental influence under real operating conditions.

# **Mass Data Management of Emissions Data**

The SEMS allows to collect emissions data from different sources (e. g. light- and heavy-duty vehicles, non-road mobile machinery, vessels) and analyze them immediately when they occur. While some parameters are measured directly ( $NO_X$  and  $NH_3$ ), others are calculated through the data processing. This combined data is then used to fulfill customer requirements such as individual trip reports or field pollution reports.