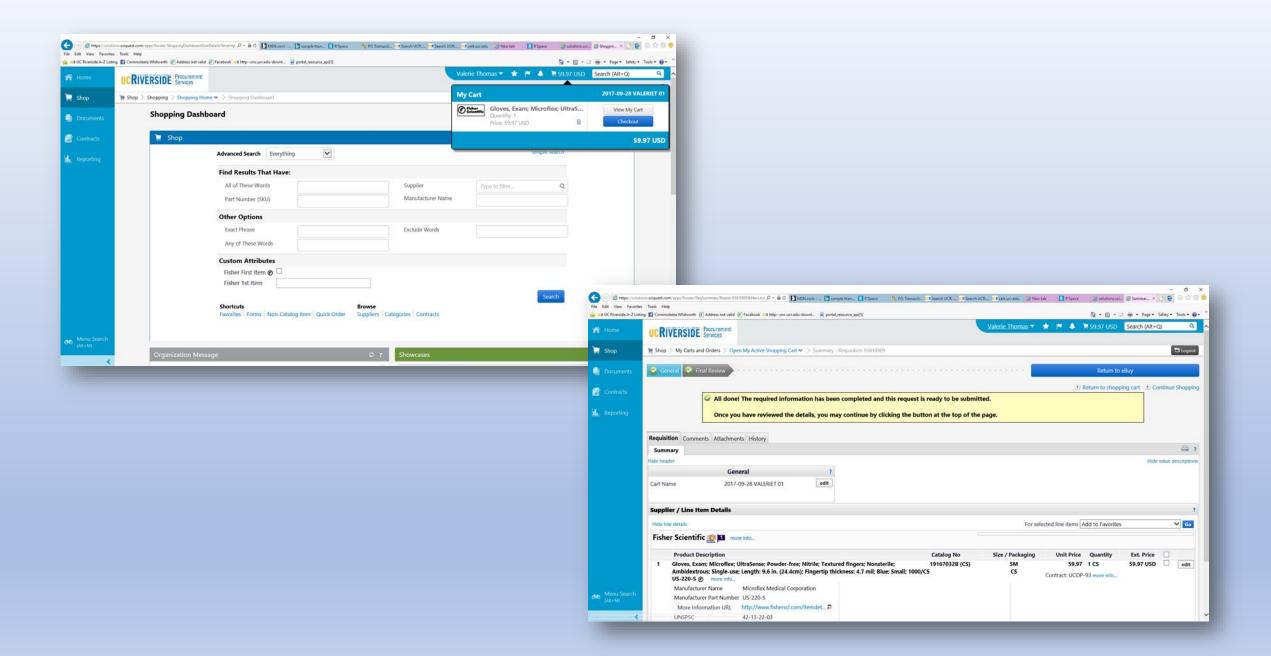

## SUB REQUESTOR I

#### **General Options**

**Vendor Search** 

**Data Warehouse** 

Reports

**View Campus Agreements** 

Search UC Agreements

**Go To Campus Storehouse** 

Help

**Exit Application** 

### **Transactor Options**

Create Order

View Requests (7)

Search Orders

Create Emergency PO (2 available)

eCatalog Shopping

**Receiver Options** 

**Receive Orders** 

**Sub-Requestor Options** 

Create Request

**Create eCatalog Request** 

View Requests (2)