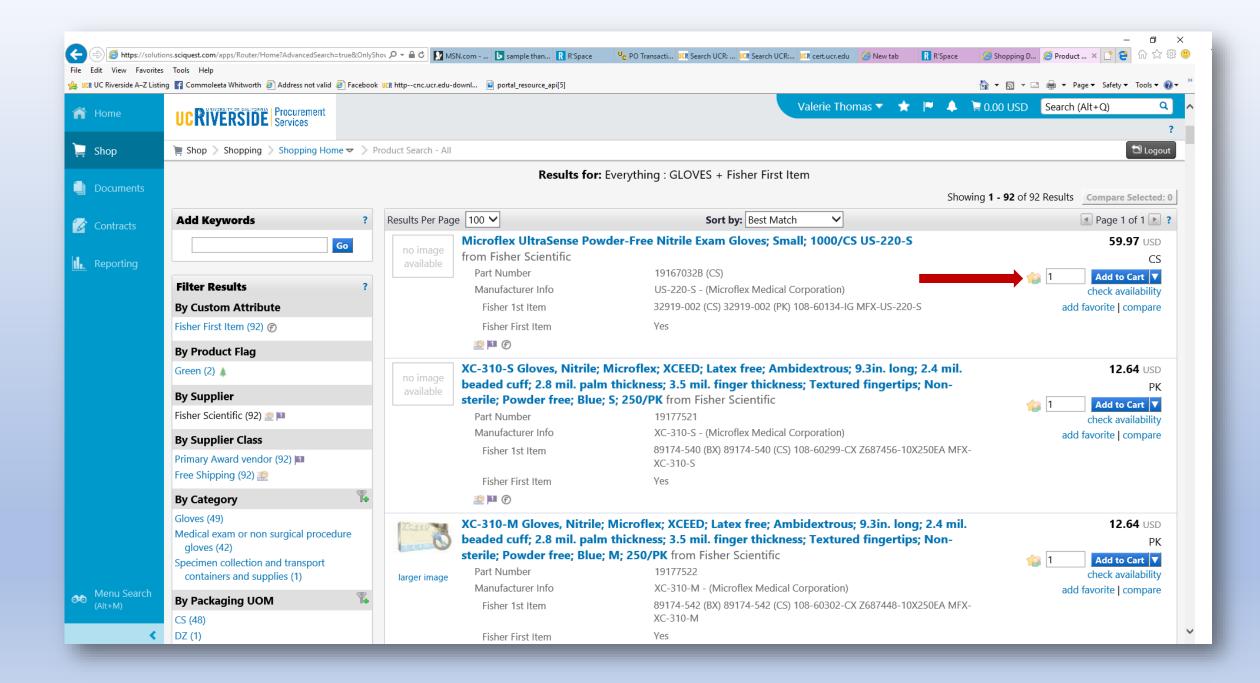

## SUB REQUESTOR I

#### **General Options**

**Vendor Search** 

**Data Warehouse** 

Reports

**View Campus Agreements** 

Search UC Agreements

**Go To Campus Storehouse** 

Help

**Exit Application** 

### **Transactor Options**

Create Order

View Requests (7)

Search Orders

Create Emergency PO (2 available)

eCatalog Shopping

**Receiver Options** 

**Receive Orders** 

**Sub-Requestor Options** 

Create Request

**Create eCatalog Request** 

View Requests (2)