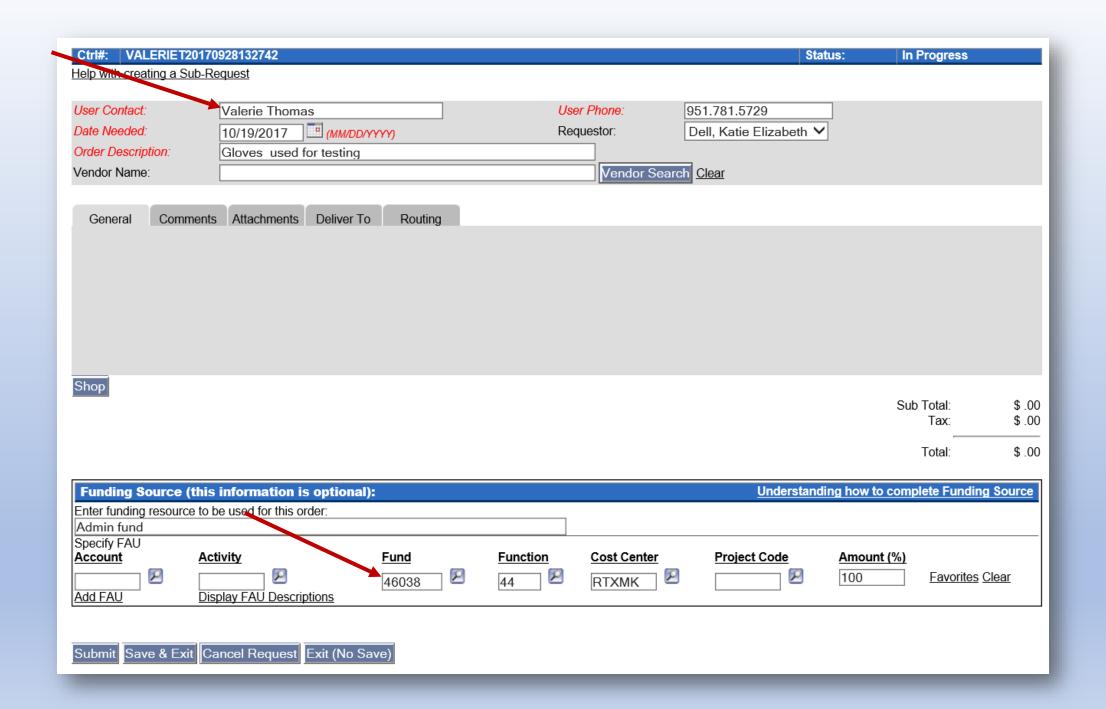

### eBuy - Purchase Order & Requisition System

| Ctrl#: VALERIET2017        |                                    |             |                 |                       | \$                    | tatus: In        | Progress            |     |
|----------------------------|------------------------------------|-------------|-----------------|-----------------------|-----------------------|------------------|---------------------|-----|
| Help with creating a Sub-F | Request                            |             |                 |                       |                       |                  |                     |     |
| User Contact: Date Needed: | Valerie Thomas 10/19/2017 (MM/DD/) | γγγ)        |                 | er Phone:<br>questor: | Dell, Katie Elizabeth | <b>Y</b>         |                     |     |
| Order Description:         | tools                              |             |                 |                       | _                     |                  |                     |     |
| Vendor Name:               | McMaster-Carr                      |             |                 | × Vendor Search       | <u>Clear</u>          |                  |                     |     |
| General Comment            | s Attachments Deliver To           | Routing     |                 |                       |                       |                  |                     |     |
|                            |                                    |             |                 |                       |                       |                  |                     |     |
|                            |                                    |             |                 |                       |                       |                  |                     |     |
|                            |                                    |             |                 |                       |                       |                  |                     |     |
|                            |                                    |             |                 |                       |                       |                  |                     |     |
|                            |                                    |             |                 |                       |                       |                  |                     |     |
|                            |                                    |             |                 |                       |                       |                  |                     |     |
| Add Line                   |                                    |             |                 |                       |                       | Sul              | b Total: \$.        | .00 |
|                            |                                    |             |                 |                       |                       | Su               |                     | .00 |
|                            |                                    |             |                 |                       |                       |                  | Total: \$.          | .00 |
|                            |                                    |             |                 |                       |                       |                  | 10tai. \$.          | .00 |
| Funding Source (this       | s information is optional)         | ):          |                 |                       | <u>Understar</u>      | nding how to com | plete Funding Sourc | е   |
| Enter funding resource to  |                                    |             |                 |                       |                       |                  |                     |     |
| Specify FAU                |                                    |             |                 |                       |                       |                  |                     | _   |
| Account Ac                 | tivity                             | <u>Fund</u> | <u>Function</u> | Cost Center           | Project Code          | Amount (%)       |                     |     |
| Add FAU Di                 | splay FAU Descriptions             | 46038       | 44              |                       |                       | 100              | Favorites Clear     |     |