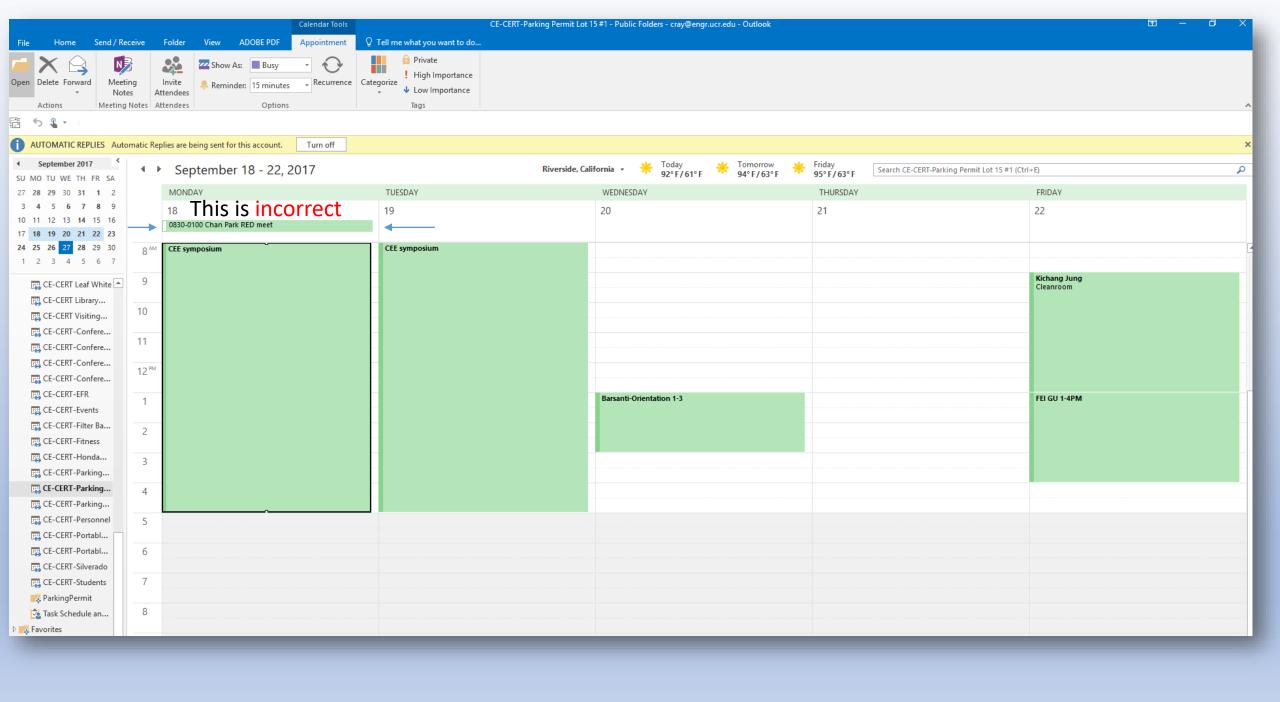

### CE-CERT RESERVATION PARKING POLICY

Before reserving a spot, you must open your calendar to show DAY VIEW. (If you do not know where to find the calendar, ask Carolyn. If do not have it on your computer, ask John Cleary.)

### Lot 15

NOTE: Students may not reserve a spot in Lot 15 to attend classes. You will need to purchase a parking permit via a permit dispenser located in most all lots.

You may not reserve a time slot that is currently shaded in. This shaded area means the spot is already reserved.

If the spot is available, click on New Appointment in the upper left corner of your screen.

On the subject line, add your name and the hours you will have this place reserved.

On the location line, add your vehicle plate number and the reason you are on campus.

Make sure you have the right date, next, set your start time and end time.

Click Save & Close. Your time slot in the DAY VIEW MODE will now be shaded in. If it is not, call Carolyn at the front desk to assist you.

**Do not** over stay your allotted time. **Do not** book and park in a spot that someone has previously reserved. Both of these offenses **WILL GET YOU A CITATION**. Each reservation made is time stamped. So it will be a very simple to tell who booked a space first.