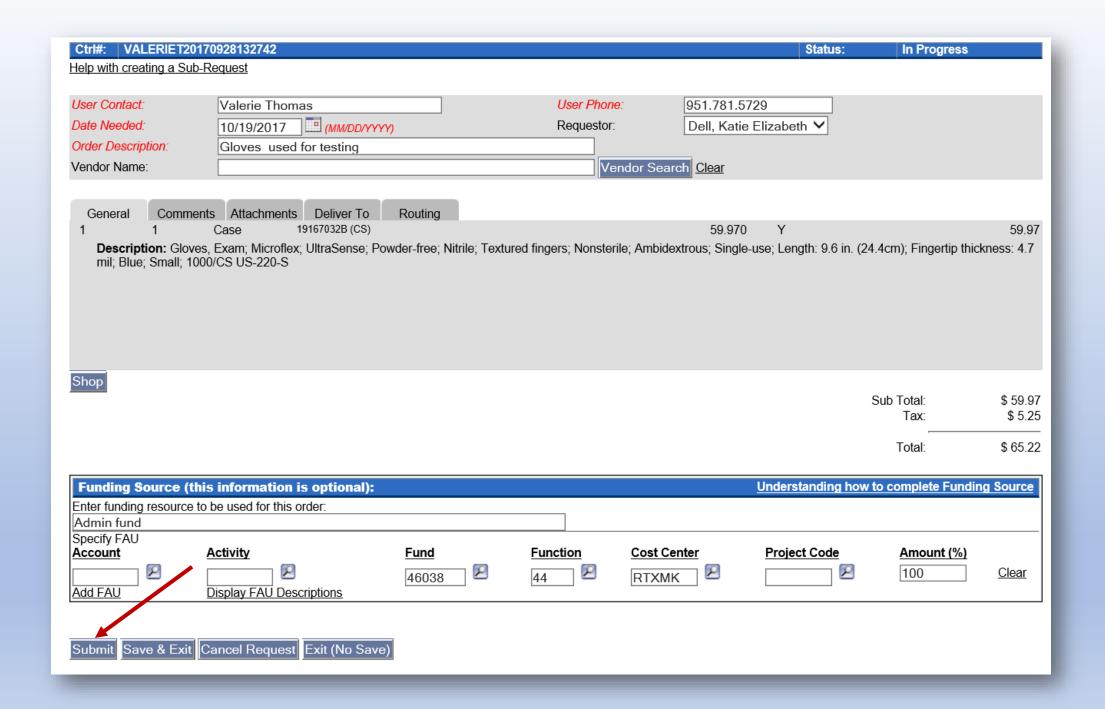

### eBuy - Purchase Order & Requisition System

| Ctrl#: VALERIET2017        |                                    |             |                 |                       | \$                    | tatus: In        | Progress            |     |
|----------------------------|------------------------------------|-------------|-----------------|-----------------------|-----------------------|------------------|---------------------|-----|
| Help with creating a Sub-F | Request                            |             |                 |                       |                       |                  |                     |     |
| User Contact: Date Needed: | Valerie Thomas 10/19/2017 (MM/DD/) | γγγ)        |                 | er Phone:<br>questor: | Dell, Katie Elizabeth | <b>Y</b>         |                     |     |
| Order Description:         | tools                              |             |                 |                       | _                     |                  |                     |     |
| Vendor Name:               | McMaster-Carr                      |             |                 | × Vendor Search       | <u>Clear</u>          |                  |                     |     |
| General Comment            | s Attachments Deliver To           | Routing     |                 |                       |                       |                  |                     |     |
|                            |                                    |             |                 |                       |                       |                  |                     |     |
|                            |                                    |             |                 |                       |                       |                  |                     |     |
|                            |                                    |             |                 |                       |                       |                  |                     |     |
|                            |                                    |             |                 |                       |                       |                  |                     |     |
|                            |                                    |             |                 |                       |                       |                  |                     |     |
|                            |                                    |             |                 |                       |                       |                  |                     |     |
| Add Line                   |                                    |             |                 |                       |                       | Sul              | b Total: \$.        | .00 |
|                            |                                    |             |                 |                       |                       | Su               |                     | .00 |
|                            |                                    |             |                 |                       |                       |                  | Total: \$.          | .00 |
|                            |                                    |             |                 |                       |                       |                  | 10tai. \$.          | .00 |
| Funding Source (this       | s information is optional)         | ):          |                 |                       | <u>Understar</u>      | nding how to com | plete Funding Sourc | е   |
| Enter funding resource to  |                                    |             |                 |                       |                       |                  |                     |     |
| Specify FAU                |                                    |             |                 |                       |                       |                  |                     | _   |
| Account Ac                 | tivity                             | <u>Fund</u> | <u>Function</u> | Cost Center           | Project Code          | Amount (%)       |                     |     |
| Add FAU Di                 | splay FAU Descriptions             | 46038       | 44              |                       |                       | 100              | Favorites Clear     |     |