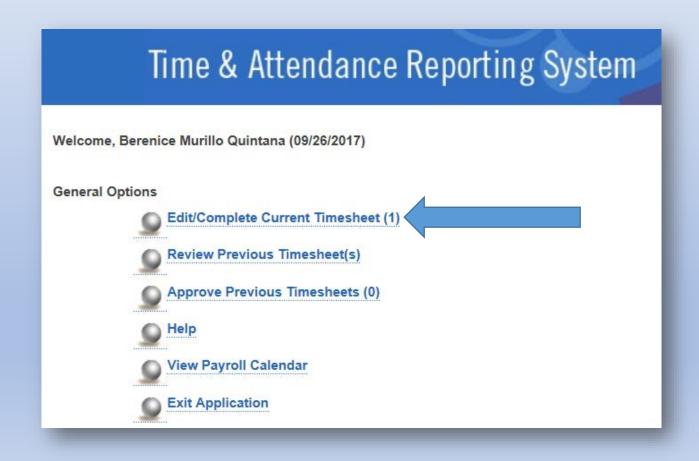

### Time & Attendance Reporting System

Berenice Murillo Quintana Main Menu

| Timesheet                             | Employee Name    | Status         | Last Updated        | Updated By       |
|---------------------------------------|------------------|----------------|---------------------|------------------|
| September 24, 2017 - October 07, 2017 | Berenice Murillo | Employee Saved | 09/25/2017 10:11:07 | Berenice Murillo |
|                                       | Quintana         | Timesheet      | AM                  | Quintana         |