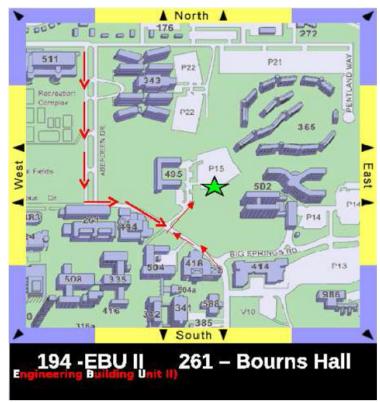

### CE-CERT Parking Permit has been issued to Name

Valid in Engineering spaces only located in Lot 15 only

Date 8/11/2017

CE-CERT Visiting...

CE-CERT-Confere...

CE-CERT-Confere...

E CE-CERT-Confere...

CE-CERT-EFR

Favorites |

Time From: 12:30pm To: 3:30 pm

Reservation Required via CE-CERT outlook calendar to use this permit.

Please make sure that this permit is placed on the dashboard where clearly visible upon parking your vehicle.