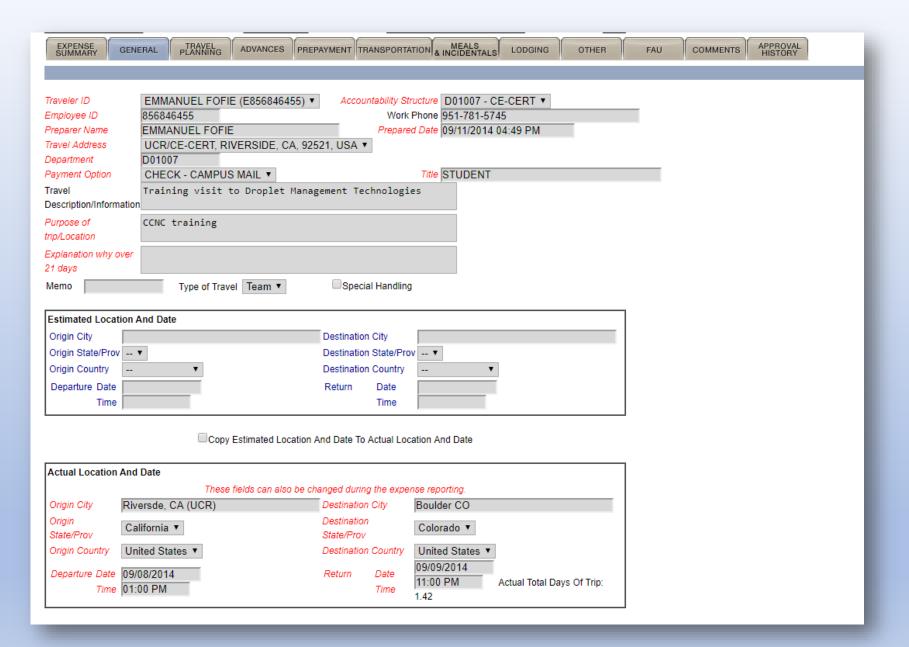

# **TRAVEL**

Pre-Approval Travel Request And Pre-Approval Expenditure forms Can be found

In the Mail Room on the Shelves

http://www.cert.ucr.edu/intranet.html

#### **Travel Document Requirements**

#### **Pre-Approval Travel Document:**

Must be attached and include PI signature + fund number

#### Air Fare:

- Show proof of purchase
- o If it comes with a PO, please provide the PO number
- o Itemized Itinerary is required.

#### Rental Car:

o Please provide itemized final receipt and proof of purchase/payment

#### Personal Car:

o Provide google maps and proof of mileage

#### Hotel:

- o Provide proof of purchase
- o If hotel room is split, please provide two separate invoices if possible.
- o Parking, room service, phone, internet will be removed from bill & added to correct tab.

#### **Conference Registrations:**

- o Please provide invoice and proof of purchase/payment
- o If there is a PO, please provide PO number.
- o Conference Badge
- o Agenda

#### Other Transportation:

o Provide all receipts (Uber, shuttle, etc.) if total is \$75 or more.

#### Meals:

- o Receipts are not required.
- o You <u>cannot</u> treat someone and expect to be reimbursed.
- o Meals & incidental expenses cannot exceed \$71 per day. This includes room service food.

#### Parking:

o Proof of parking receipts if \$75 or more

#### Remember...

- o If receipt does not show how/what items were paid with, please provide bank statement as proof.
- o If you do not need to be reimbursed for certain items, please let me know via the comment tab.
- o If you are completely missing a receipt, fill out the Declaration of Missing Evidence Sheet.
- o Provide how you reached your destination via the comment tab.
- o The more detailed the items, along with comments, the faster the reimbursement.