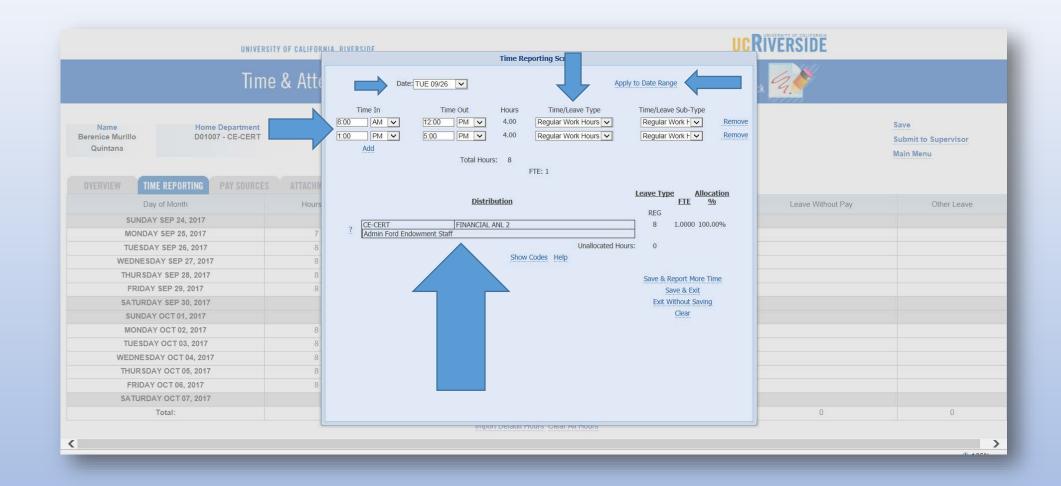

### Time & Attendance Reporting System

Sep 24, 2017 - Oct 07, 2017 Timesheet

Name Berenice Murillo Quintana Home Department D01007 - CE-CERT Employee ID 856380240

Supervisor Katie Dell Leave Balances Current Balances Pending Save Submit to Supervisor Main Menu

| Day of Month           | Hours Worked | Vacation Leave | Sick Leave | Comp Time Off | Leave Without Pay  | Other Leave |
|------------------------|--------------|----------------|------------|---------------|--------------------|-------------|
| Day of Moritin         | Hours Worked | Vacation Leave | SILK LEAVE | Comp Time On  | Leave Williout Fay | Other Leave |
| SUNDAY SEP 24, 2017    |              |                |            |               |                    |             |
| MONDAY SEP 25, 2017    | 7 REG        | 1 V            |            |               |                    |             |
| TUESDAY SEP 26, 2017   | 8 REG        |                |            |               |                    |             |
| WEDNESDAY SEP 27, 2017 | 8 REG        |                |            |               |                    |             |
| THURSDAY SEP 28, 2017  | 8 REG        |                |            |               |                    |             |
| FRIDAY SEP 29, 2017    | 8 REG        |                |            |               |                    |             |
| SATURDAY SEP 30, 2017  |              |                |            |               |                    |             |
| SUNDAY OCT 01, 2017    |              |                |            |               |                    |             |
| MONDAY OCT 02, 2017    | 8 REG        |                |            |               |                    |             |
| TUESDAY OCT 03, 2017   | 8 REG        |                |            |               |                    |             |
| WEDNESDAY OCT 04, 2017 | 8 REG        |                |            |               |                    |             |
| THURSDAY OCT 05, 2017  | 8 REG        |                |            |               |                    |             |
| FRIDAY OCT 06, 2017    | 8 REG        |                |            |               |                    |             |
| SATURDAY OCT 07, 2017  |              |                |            |               |                    |             |
| Total:                 | 79           | 1              | 0          | 0             | 0                  | 0           |