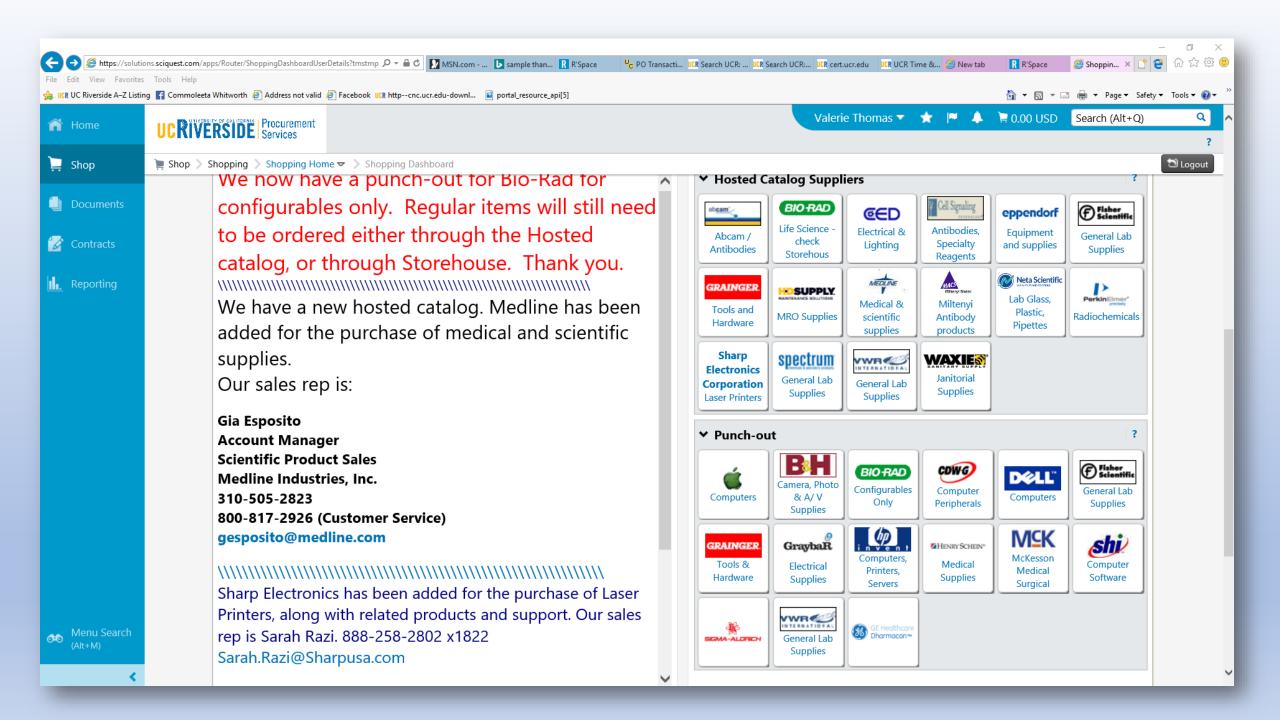

ng or manpower will require the use of professional movers in order to deliver in a timely and completely safe manner. Typically, these types of items will be larger/bulky or heavier weight items needing to go into specific room locations and not left on a dock. In cases where professional movers are required, the charge for delivery will be billed to the department. If the movers are asked to uncrate the item(s) and remove waste, additional charges will apply. Most palletized items can be safely delivered by Receiving staff.

Thanks so much for your understanding and support of ensuring deliveries are made in the safest manner possible. If you have questions or concerns, please call me at x25546 or email @ dolores.cordoya@ucr.edu

Dolores Cordova, Logistics Manager, Logistics Services













### **General Options**

**Vendor Search** 

**Data Warehouse** 

Reports

**View Campus Agreements** 

**Search UC Agreements** 

**Go To Campus Storehouse** 

Help

**Exit Application** 

### **Transactor Options**

**Create Order** 

View Requests (7)

**Search Orders** 

Create Emergency PO (2 available)

eCatalog Shopping

### **Receiver Options**

**Receive Orders** 

**Sub-Requestor Options** 

**Create Request** 

Create eCatalog Request

View Requests (2)



### **Data Warehouse**

Use this to search all orders contained within the purchasing system, as of the previous day. It includes the ability to view legacy orders from the PO-Lite and SubPO systems.



#### **Vendor Search**

Use this to find and view the Vendors that are available in the purchasing system. This lin