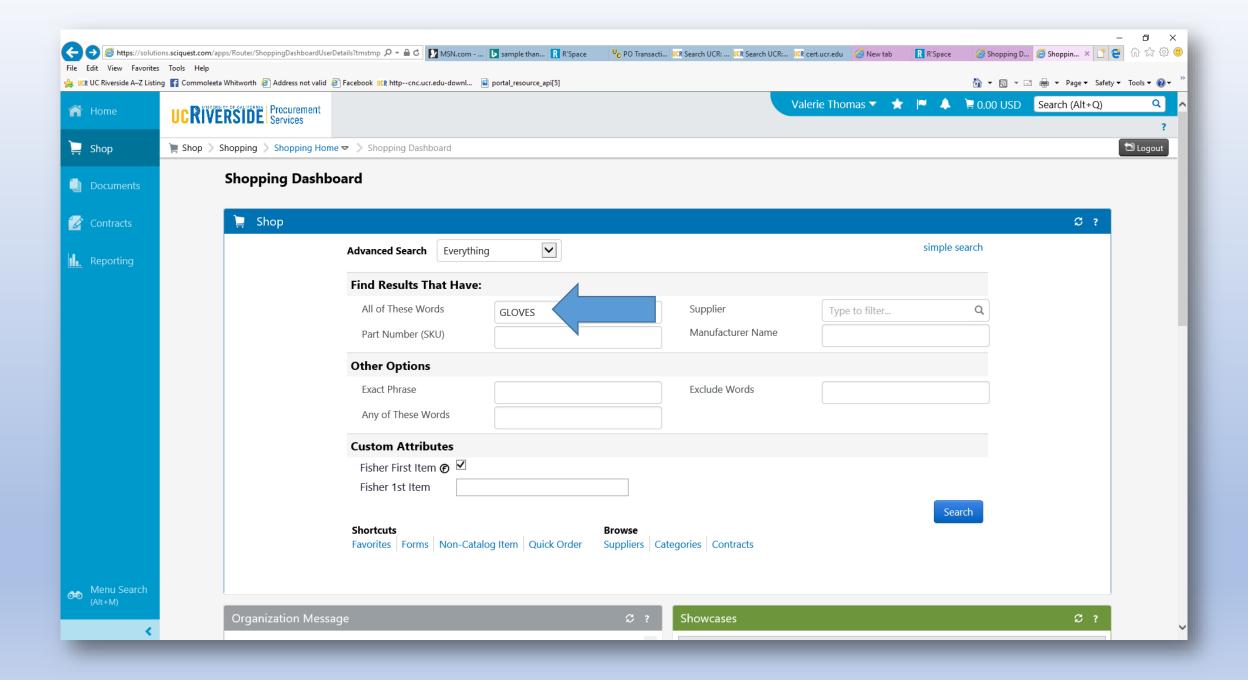

## SUB REQUESTOR I

#### **General Options**

**Vendor Search** 

**Data Warehouse** 

Reports

**View Campus Agreements** 

Search UC Agreements

**Go To Campus Storehouse** 

Help

**Exit Application** 

### **Transactor Options**

Create Order

View Requests (7)

Search Orders

Create Emergency PO (2 available)

eCatalog Shopping

**Receiver Options** 

**Receive Orders** 

**Sub-Requestor Options** 

Create Request

**Create eCatalog Request** 

View Requests (2)