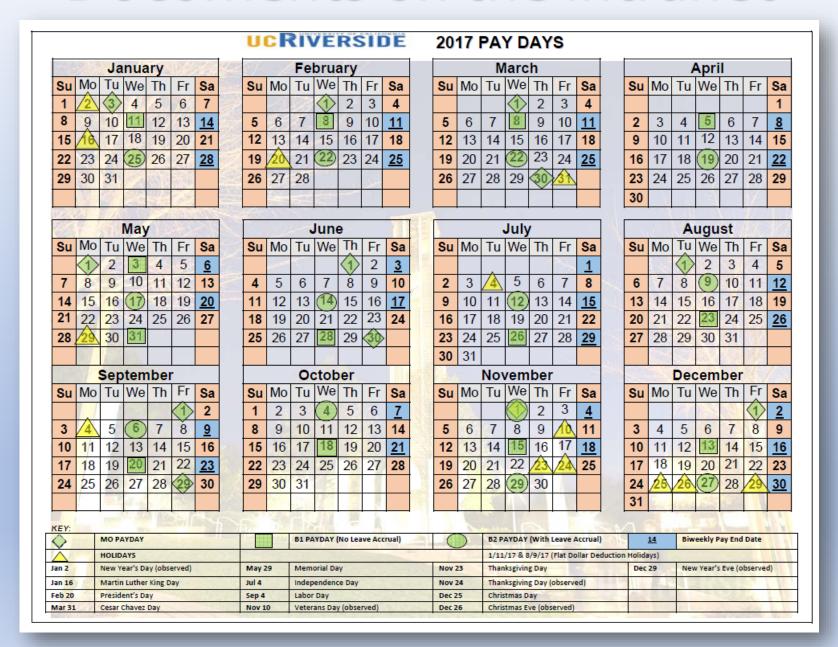

# Documents on the Intranet

| Month | Pay<br>Cycle | Pay Begin<br>Date | Pay End<br>Date | Roster<br>Open | Employee Cutoff             | Supervisor Cutoff             | TAA Cutoff/Roster Close      | Compute<br>Date | PAYDAY    |
|-------|--------------|-------------------|-----------------|----------------|-----------------------------|-------------------------------|------------------------------|-----------------|-----------|
| Dec** | B1           | 18-Dec            | 31-Dec          | 1/3            | Tuesday, January 3, 2017    | Wednesday, January 4, 2017    | Thursday, January 5, 2017    | 1/6             | 1/11/17** |
| lan   | B2           | 1-Jan             | 14-Jan          | 1/17           | Tuesday, January 17, 2017   | Wednesday, January 18, 2017   | Thursday, January 19, 2017   | 1/20            | 1/25/17   |
| lan   | B1           | 15-Jan            | 28-Jan          | 1/30           | Tuesday, January 31, 2017   | Wednesday, February 1, 2017   | Thursday, February 2, 2017   | 2/3             | 2/8/17    |
| Feb*  | B2           | 29-Jan            | 11-Feb          | 2/10           | Monday, February 13, 2017   | Tuesday, February 14, 2017    | Wednesday, February 15, 2017 | 2/16            | 2/22/17   |
| Feb   | B1           | 12-Feb            | 25-Feb          | 2/27           | Tuesday, February 28, 2017  | Wednesday, March 1, 2017      | Thursday, March 2, 2017      | 3/3             | 3/8/17    |
| Mar   | B2           | 26-Feb            | 11-Mar          | 3/13           | Tuesday, March 14, 2017     | Wednesday, March 15, 2017     | Thursday, March 16, 2017     | 3/17            | 3/22/17   |
| Mar*  | B1           | 12-Mar            | 25-Mar          | 3/24           | Monday, March 27, 2017      | Tuesday, March 28, 2017       | Wednesday, March 29, 2017    | 3/30            | 4/5/17    |
| Apr   | B2           | 26-Mar            | 8-Apr           | 4/10           | Tuesday, April 11, 2017     | Wednesday, April 12, 2017     | Thursday, April 13, 2017     | 4/14            | 4/19/17   |
| Apr   | B1           | 9-Apr             | 22-Apr          | 4/24           | Tuesday, April 25, 2017     | Wednesday, April 26, 2017     | Thursday, April 27, 2017     | 4/28            | 5/3/17    |
| May   | B2           | 23-Apr            | 6-May           | 5/8            | Tuesday, May 9, 2017        | Wednesday, May 10, 2017       | Thursday, May 11, 2017       | 5/12            | 5/17/17   |
| May*  | B1           | 7-May             | 20-May          | 5/18           | Monday, May 22, 2017        | Tuesday, May 23, 2017         | Wednesday, May 24, 2017      | 5/25            | 5/31/17   |
| un    | B2           | 21-May            | 3-Jun           | 6/5            | Tuesday, June 6, 2017       | Wednesday, June 7, 2017       | Thursday, June 8, 2017       | 6/9             | 6/14/17   |
| lun   | B1           | 4-Jun             | 17-Jun          | 6/19           | Tuesday, June 20, 2017      | Wednesday, June 21, 2017      | Thursday, June 22, 2017      | 6/23            | 6/28/17   |
| lul   | B2           | 18-Jun            | 1-Jul           | 6/30           | Tuesday, July 4, 2017       | Wednesday, July 5, 2017       | Thursday, July 6, 2017       | 7/7             | 7/12/17   |
| lul   | B1           | 2-Jul             | 15-Jul          | 7/17           | Tuesday, July 18, 2017      | Wednesday, July 19, 2017      | Thursday, July 20, 2017      | 7/21            | 7/26/17   |
| lul** | B2           | 16-Jul            | 29-Jul          | 7/28           | Monday, July 31, 2017       | Tuesday, August 1, 2017       | Wednesday, August 2, 2017    | 8/4             | 8/9/17**  |
| Aug   | B1           | 30-Jul            | 12-Aug          | 8/14           | Tuesday, August 15, 2017    | Wednesday, August 16, 2017    | Thursday, August 17, 2017    | 8/18            | 8/23/17   |
| Aug*  | B2           | 13-Aug            | 26-Aug          | 8/25           | Monday, August 28, 2017     | Tuesday, August 29, 2017      | Wednesday, August 30, 2017   | 8/31            | 9/6/17    |
| Sep   | B1           | 27-Aug            | 9-Sep           | 9/11           | Tuesday, September 12, 2017 | Wednesday, September 13, 2017 | Thursday, September 14, 2017 | 9/15            | 9/20/17   |
| Sep   | B2           | 10-Sep            | 23-Sep          | 9/25           | Tuesday, September 26, 2017 | Wednesday, September 27, 2017 | Thursday, September 28, 2017 | 9/29            | 10/4/17   |
| Oct   | B1           | 24-Sep            | 7-Oct           | 10/9           | Tuesday, October 10, 2017   | Wednesday, October 11, 2017   | Thursday, October 12, 2017   | 10/13           | 10/18/17  |
| Oct   | B2           | 8-Oct             | 21-Oct          | 10/19          | Monday, October 23, 2017    | Tuesday, October 24, 2017     | Wednesday, October 25, 2017  | 10/26           | 11/1/17   |
| Nov*  | B1           | 22-Oct            | 4-Nov           | 11/3           | Monday, November 6, 2017    | Tuesday, November 7, 2017     | Wednesday, November 8, 2017  | 11/9            | 11/15/17  |
| Vov*  | B2           | 5-Nov             | 18-Nov          | 11/16          | Friday, November 17, 2017   | Monday, November 20, 2017     | Tuesday, November 21, 2017   | 11/22           | 11/29/17  |
| Dec   | B1           | 19-Nov            | 2-Dec           | 12/4           | Tuesday, December 5, 2017   | Wednesday, December 6, 2017   | Thursday, December 7, 2017   | 12/8            | 12/13/17  |
| Dec*  | B2           | 3-Dec             | 16-Dec          | 12/12          | Thursday, December 14, 2017 | Friday, December 15, 2017     | Monday, December 18, 2017    | 12/19           | 12/27/17  |

# Deadlines

- Pay day is every other Wednesday
- Timesheets are due every 2 weeks
- You usually have until the Tuesday after the last day of the pay cycle to submit to your Supervisor
- On Early Cutoff Dates set by the Payroll Office, that deadline moves up to Monday
- You can find the deadlines on the INTRANET